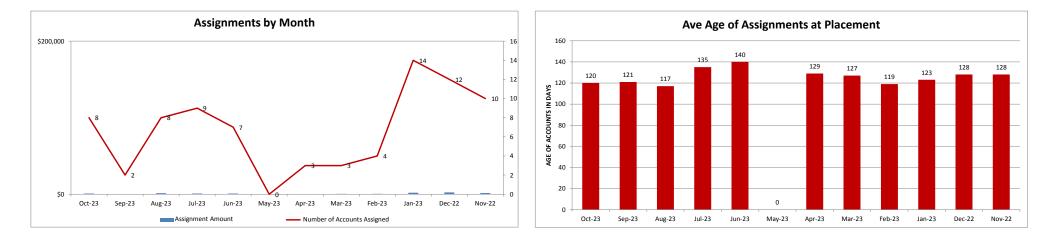

## **MINEOLA UTILITIES - 037324-2**

| Client Monthly History Analysis |                   |                 |                    |                      |                  |           |                       |            |               |            |
|---------------------------------|-------------------|-----------------|--------------------|----------------------|------------------|-----------|-----------------------|------------|---------------|------------|
| Month                           | Accounts Assigned | Assigned Amount | Assign Average Bal | Current<br>Collected | Collected ToDate | Liquidity | Accounts<br>Cancelled |            | Number<br>PIF | Ave<br>Age |
| Oct-23                          | 8                 | \$915.41        | \$114.43           | \$0.00               | \$0.00           | 0.0%      | 0                     | \$0.00     | 0             | 120        |
| Sep-23                          | 2                 | \$250.71        | \$125.36           | \$0.00               | \$0.00           | 0.0%      | 0                     | \$0.00     | 0             | 121        |
| Aug-23                          | 8                 | \$1,435.53      | \$179.44           | \$0.00               | \$0.00           | 0.0%      | 0                     | \$0.00     | 0             | 117        |
| Jul-23                          | 9                 | \$1,052.34      | \$116.93           | \$0.00               | \$0.00           | 0.0%      | 0                     | \$0.00     | 0             | 135        |
| Jun-23                          | 7                 | \$924.73        | \$132.10           | \$0.00               | \$0.00           | 0.0%      | 0                     | \$0.00     | 0             | 140        |
| May-23                          | 0                 | \$0.00          | \$0.00             | \$0.00               | \$0.00           | 0.0%      | 0                     | \$0.00     | 0             | 0          |
| Apr-23                          | 3                 | \$354.63        | \$118.21           | \$0.00               | \$0.00           | 0.0%      | 0                     | \$0.00     | 0             | 129        |
| Mar-23                          | 3                 | \$636.85        | \$212.28           | \$0.00               | \$0.00           | 0.0%      | 0                     | \$0.00     | 0             | 127        |
| Feb-23                          | 4                 | \$459.98        | \$115.00           | \$0.00               | \$103.30         | 22.5%     | 0                     | \$0.00     | 1             | 119        |
| Jan-23                          | 14                | \$2,098.35      | \$149.88           | \$0.00               | \$84.94          | 4.1%      | 0                     | \$0.00     | 1             | 123        |
| Dec-22                          | 12                | \$2,442.38      | \$203.53           | \$0.00               | \$367.10         | 15.0%     | 0                     | \$0.00     | 1             | 128        |
| Nov-22                          | 10                | \$1,507.19      | \$150.72           | \$0.00               | \$0.00           | 0.0%      | 0                     | \$0.00     | 0             | 128        |
| Oct-22                          | 1                 | \$82.47         | \$82.47            | \$0.00               | \$0.00           | 0.0%      | 0                     | \$0.00     | 0             | 146        |
| Sep-22                          | 6                 | \$862.77        | \$143.79           | \$0.00               | \$0.00           | 0.0%      | 0                     | \$0.00     | 0             | 134        |
| Aug-22                          | 3                 | \$205.17        | \$68.39            | \$60.09              | \$60.09          | 29.3%     | 0                     | \$0.00     | 1             | 138        |
| Jul-22                          | 6                 | \$851.91        | \$141.99           | \$0.00               | \$270.01         | 31.7%     | 0                     | \$0.00     | 1             | 122        |
| Jun-22                          | 9                 | \$1,767.16      | \$196.35           | \$0.00               | \$283.43         | 16.0%     | 0                     | \$0.00     | 2             | 135        |
| May-22                          | 0                 | \$0.00          | \$0.00             | \$0.00               | \$0.00           | 0.0%      | 0                     | \$0.00     | 0             | 0          |
| Apr-22                          | 4                 | \$623.52        | \$155.88           | \$0.00               | \$0.00           | 0.0%      | 0                     | \$0.00     | 0             | 132        |
| Mar-22                          | 4                 | \$1,416.20      | \$354.05           | \$0.00               | \$0.00           | 0.0%      | 0                     | \$0.00     | 0             | 131        |
| Feb-22                          | 10                | \$1,906.92      | \$190.69           | \$0.00               | \$0.00           | 0.0%      | 0                     | \$0.00     | 0             | 123        |
| Jan-22                          | 5                 | \$1,085.52      | \$217.10           | \$0.00               | \$0.00           | 0.0%      | 0                     | \$0.00     | 0             | 118        |
| Dec-21                          | 6                 | \$600.13        | \$100.02           | \$0.00               | \$0.00           | 0.0%      | 0                     | \$0.00     | 0             | 126        |
| Previous                        | 660               | \$124,053.49    | \$187.96           | \$74.13              | \$16,905.78      | 13.6%     | 11                    | \$7,137.87 | 108           | 367        |
|                                 | =====             | ======          | ======             | ======               | ======           |           | ====                  | =======    |               |            |
| Total                           | 794               | \$145,533.36    | \$183.29           | \$134.22             | \$18,074.65      | 12.4%     | 11                    | \$7,137.87 | 115           | 327        |