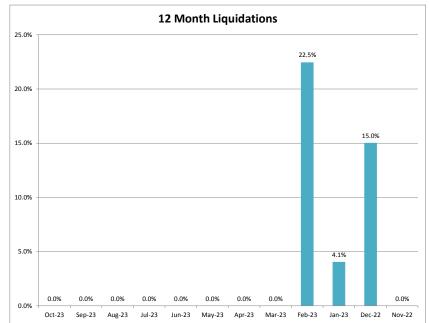

## **MINEOLA UTILITIES - 037324-2**

| Client Monthly History Analysis |                   |                 |                    |                      |                  |           |                       |            |               |            |
|---------------------------------|-------------------|-----------------|--------------------|----------------------|------------------|-----------|-----------------------|------------|---------------|------------|
| Month                           | Accounts Assigned | Assigned Amount | Assign Average Bal | Current<br>Collected | Collected ToDate | Liquidity | Accounts<br>Cancelled |            | Number<br>PIF | Ave<br>Age |
| Oct-23                          | 8                 | \$915.41        | \$114.43           | \$0.00               | \$0.00           | 0.0%      | 0                     | \$0.00     | 0             | 120        |
| Sep-23                          | 2                 | \$250.71        | \$125.36           | \$0.00               | \$0.00           | 0.0%      | 0                     | \$0.00     | 0             | 121        |
| Aug-23                          | 8                 | \$1,435.53      | \$179.44           | \$0.00               | \$0.00           | 0.0%      | 0                     | \$0.00     | 0             | 117        |
| Jul-23                          | 9                 | \$1,052.34      | \$116.93           | \$0.00               | \$0.00           | 0.0%      | 0                     | \$0.00     | 0             | 135        |
| Jun-23                          | 7                 | \$924.73        | \$132.10           | \$0.00               | \$0.00           | 0.0%      | 0                     | \$0.00     | 0             | 140        |
| May-23                          | 0                 | \$0.00          | \$0.00             | \$0.00               | \$0.00           | 0.0%      | 0                     | \$0.00     | 0             | 0          |
| Apr-23                          | 3                 | \$354.63        | \$118.21           | \$0.00               | \$0.00           | 0.0%      | 0                     | \$0.00     | 0             | 129        |
| Mar-23                          | 3                 | \$636.85        | \$212.28           | \$0.00               | \$0.00           | 0.0%      | 0                     | \$0.00     | 0             | 127        |
| Feb-23                          | 4                 | \$459.98        | \$115.00           | \$0.00               | \$103.30         | 22.5%     | 0                     | \$0.00     | 1             | 119        |
| Jan-23                          | 14                | \$2,098.35      | \$149.88           | \$0.00               | \$84.94          | 4.1%      | 0                     | \$0.00     | 1             | 123        |
| Dec-22                          | 12                | \$2,442.38      | \$203.53           | \$0.00               | \$367.10         | 15.0%     | 0                     | \$0.00     | 1             | 128        |
| Nov-22                          | 10                | \$1,507.19      | \$150.72           | \$0.00               | \$0.00           | 0.0%      | 0                     | \$0.00     | 0             | 128        |
| Oct-22                          | 1                 | \$82.47         | \$82.47            | \$0.00               | \$0.00           | 0.0%      | 0                     | \$0.00     | 0             | 146        |
| Sep-22                          | 6                 | \$862.77        | \$143.79           | \$0.00               | \$0.00           | 0.0%      | 0                     | \$0.00     | 0             | 134        |
| Aug-22                          | 3                 | \$205.17        | \$68.39            | \$60.09              | \$60.09          | 29.3%     | 0                     | \$0.00     | 1             | 138        |
| Jul-22                          | 6                 | \$851.91        | \$141.99           | \$0.00               | \$270.01         | 31.7%     | 0                     | \$0.00     | 1             | 122        |
| Jun-22                          | 9                 | \$1,767.16      | \$196.35           | \$0.00               | \$283.43         | 16.0%     | 0                     | \$0.00     | 2             | 135        |
| May-22                          | 0                 | \$0.00          | \$0.00             | \$0.00               | \$0.00           | 0.0%      | 0                     | \$0.00     | 0             | 0          |
| Apr-22                          | 4                 | \$623.52        | \$155.88           | \$0.00               | \$0.00           | 0.0%      | 0                     | \$0.00     | 0             | 132        |
| Mar-22                          | 4                 | \$1,416.20      | \$354.05           | \$0.00               | \$0.00           | 0.0%      | 0                     | \$0.00     | 0             | 131        |
| Feb-22                          | 10                | \$1,906.92      | \$190.69           | \$0.00               | \$0.00           | 0.0%      | 0                     | \$0.00     | 0             | 123        |
| Jan-22                          | 5                 | \$1,085.52      | \$217.10           | \$0.00               | \$0.00           | 0.0%      | 0                     | \$0.00     | 0             | 118        |
| Dec-21                          | 6                 | \$600.13        | \$100.02           | \$0.00               | \$0.00           | 0.0%      | 0                     | \$0.00     | 0             | 126        |
| Previous                        | 660               | \$124,053.49    | \$187.96           | \$74.13              | \$16,905.78      | 13.6%     | 11                    | \$7,137.87 | 108           | 367        |
|                                 | =====             | ======          | ======             | ======               | ======           |           | ====                  | =======    |               |            |
| Total                           | 794               | \$145,533.36    | \$183.29           | \$134.22             | \$18,074.65      | 12.4%     | 11                    | \$7,137.87 | 115           | 327        |